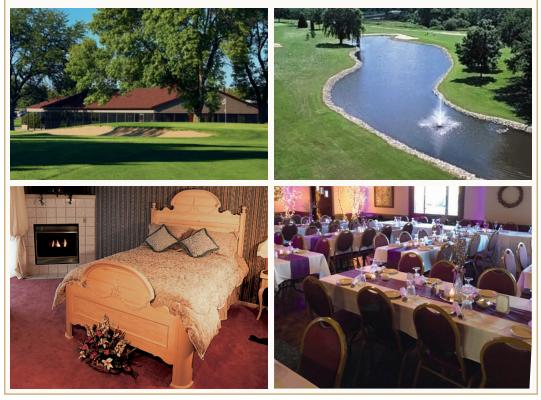

#### COACHMAN'S GOLF RESORT

#### 984 County Road A, Edgerton, WI 53534 | 608-884-8484 Theresa Johnson 608-217-5519 | www.coachmans.com

Located in: Edgerton | Total square footage: 4,000 sq ft (Outdoor) Number of event spaces: 3+ outdoor | Capacity: 40-385 | Catering: On-site | Parking: On-site

Includes: Tables, Chairs, Linens, Event Coordinator, Serviceware, Barware

Special Features: Brand new banquet facility, located on golf course, outdoor patio and fire pit.

Coachman's Golf Resort has been family-owned and operated for 53 years. Located in Edgerton just a short drive southeast of Madison, their beautiful setting overlooks a 27-hole golf course and is perfect for the couple looking for a destination wedding close to home.

Golf lovers and outdoor enthusiasts alike will treasure Coachman's picturesque setting and will relish all the amenities Coachman's has to offer. New in 2014 is a beautiful outdoor venue that seats up to 385 people and offers stately views of the golf course.

Their staff is very willing to work with all couples to customize a package that works for them, whether that means helping you decide what gourmet specialties you want to serve or assisting you as you finalize the details of your special day. Couples and their guests will enjoy Coachman's nationally acclaimed wine list, which has won the Wine Spectator Award of Excellence for multiple years.