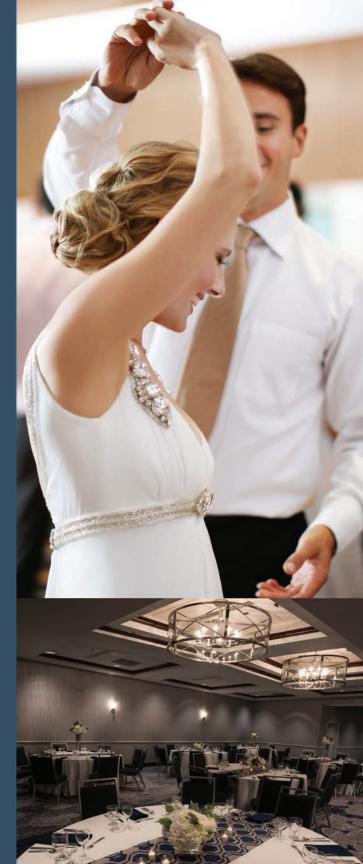

#### 👫 FIRST DANCE:

The newlyweds dance the first dance as guests look on. Whether you opt for sweet and romantic or a lively showstopper, a little preparation is in order. Schedule professional dance lessons well in advance of your wedding. Learning to dance together will help you understand each other more intimately than ever before.

#### ✤ CUSTOMARY DANCES:

Following the first dance, the bride dances with her father, the groom's father, and best man. The groom dances with his mother, the bride's mother, and maid of honor. Other guests join the wedding party on the floor after these dances.