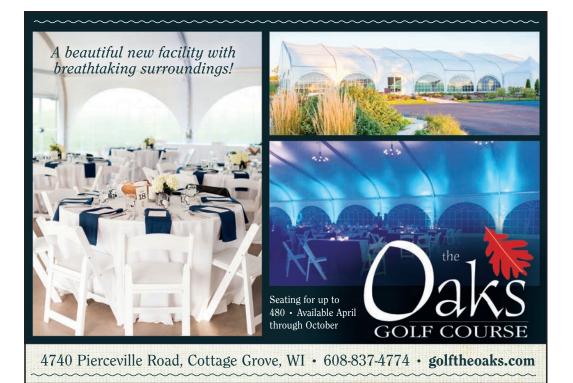

## THE OAKS GOLF COURSE

#### 4740 Pierceville Road, Cottage Grove, WI 53527 | 608.837.4774 | www.golftheoaks.com

Located in: Cottage Grove | Number of Event Spaces: 1 | Capacity: 480 Catering: In-house Offered, Outside Licensed Caterers Accepted | Parking: On-Site

**Special Features:** A spectacular outdoor event tent space is available – including chandeliers, cement flooring, ceiling fans, and a patio overlooking the beautiful golf course.

For over 12 years, The Oaks Golf Course has been offering brides and grooms the freedom to develop the perfect wedding scenario. They allow couples the opportunity to make the venue space completely their own and in fact, encourage it!

The Oaks Golf Course does not charge extra to have the ceremony on site, creating the ideal situation for moving directly into the cocktail hour or reception portion of your event without anyone having to buy time or drive. Seating can be comfortably accommodated for up to 480 guests, however the space also looks fantastic at seating of 200 or less. Couples get two free golf passes when putting down a deposit and also full access to the knowledge of the site's Event Planner, Melissa, who has been planning weddings for 10 years. There are four area hotels providing free shuttle service to and from the venue.

It is no surprise that the Oaks Golf Course was named Best of Madison Golf Course in 2013!