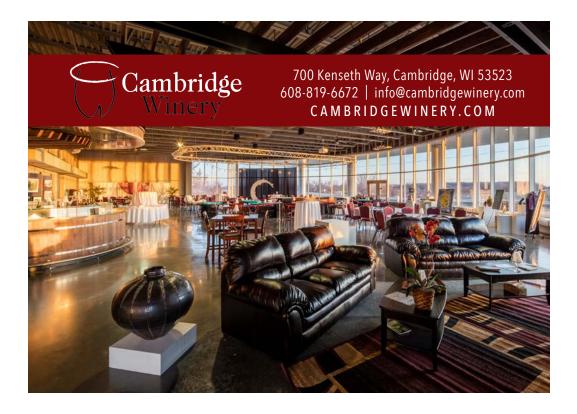

# CAMBRIDGE WINERY

#### 700 Kenseth Way, Cambridge, WI 53523 | 608.423.2348 | www.cambridgewinery.com

Located in: Cambridge | Total square footage: 7,500 | Number of event spaces: 1 Minimum Capacity: 50 | Maximum Capacity: 300 | Catering: On-site | Parking: Street, On-Site

Includes: Tables, Chairs, Barware, Serviceware, On-Site Event Coordinator

**Special Features:** Large, modern, open indoor space that features high ceilings, floor-to-ceiling windows, and an outdoor patio. Outstanding selection of wines and food prepared by their renowned chef. Ceremony in vineyards.

This is perfect for anyone who loves freshly prepared gourmet food paired with fine Wisconsin & Californiamade wines presented in a relaxed country setting. Cambridge Winery is committed to making your wedding sophisticated, extraordinary and most of all memorable for you and all of your guests.