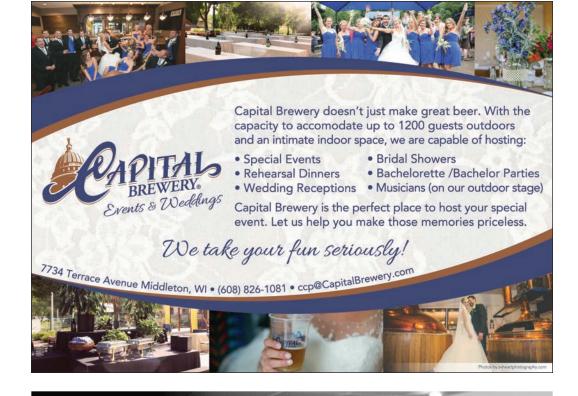

# CAMBRIDGE WINERY

#### 700 Kenseth Way, Cambridge, WI 53523 | 608.423.2348 | www.cambridgewinery.com

Located in: Cambridge | Total square footage: 7,500 | Number of event spaces: 1 Minimum Capacity: 50 | Maximum Capacity: 300 | Catering: On-site | Parking: Street, On-Site

Includes: Tables, Chairs, Barware, Serviceware, On-Site Event Coordinator

**Special Features:** Large, modern, open indoor space that features high ceilings, floor-to-ceiling windows, and an outdoor patio. Outstanding selection of wines and food prepared by their renowned chef. Ceremony in vineyards.

This is perfect for anyone who loves freshly prepared gourmet food paired with fine Wisconsin & Californiamade wines presented in a relaxed country setting. Cambridge Winery is committed to making your wedding sophisticated, extraordinary and most of all memorable for you and all of your guests.