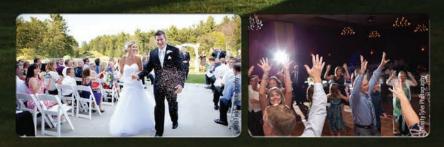

## **RECEPTION TRADITIONS**

#### \mu FIRST TOAST:

The best man proposes the first toast after the wedding party has been served. This is usually followed by toasts from other relatives, friends, or the bride and groom.

#### AKE CUTTING:

The couple cut the cake hand-overhand and feed each other a small piece.

#### 👫 FIRST DANCE:

The newlyweds dance the first dance as guests look on. Whether you opt for sweet and romantic or a lively showstopper, a little preparation is in order. Schedule professional dance lessons well in advance of your wedding. Learning to dance together will help you understand each other more intimately than ever before.

#### ✤ CUSTOMARY DANCES:

Following the first dance, the bride dances with her father, the groom's father, and best man. The groom dances with his mother, the bride's mother, and maid of honor. Other guests join the wedding party on the floor after these dances.

#### **BOUQUET TOSS:**

The bride tosses a small bouquet over her shoulder to a waiting group of single women. According to tradition, the woman who catches the bouquet will be the next bride.

#### ✤ GARTER TOSS:

The groom removes the bride's garter from her leg and throws it to a waiting group of bachelors. According to tradition, the lucky recipient will be the next groom.