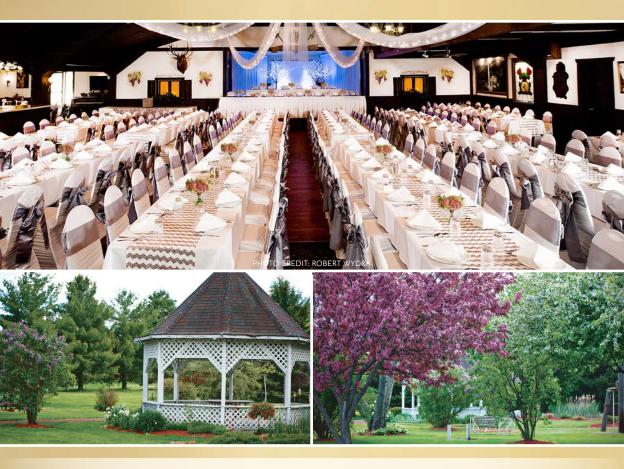

For over 50 years the historic East Side Club has enjoyed its stunning panoramic views of the Madison skyline and Capitol dome from its perch on the shores of Lake Monona.

The East Side Club has two banquet rooms that overlook the serene, peaceful beauty of Lake Monona. Offering brides and grooms the ability to bring in their own caterer, The East Side Club is a great ceremony and reception location for couples that love the Capitol view and have an easygoing mindset. With an expansive lawn abutting the lakefront, wedding guests are able to enjoy scenic views and even enjoy playing lawn games.

The outdoor Tiki Bar is a hidden gem that offers a fun complement to any event. When paired with a budget-friendly rate and helpful staff, it is no surprise that The East Side Club is one of Madison's longtime favorite Wedding Reception locations.