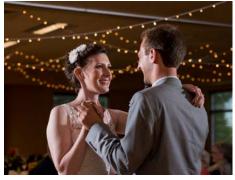

#### 👫 FIRST DANCE:

The newlyweds dance the first dance as guests look on. Whether you opt for sweet and romantic or a lively showstopper, a little preparation is in order. Schedule professional dance lessons well in advance of your wedding. Learning to dance together will help you understand each other more intimately than ever before.